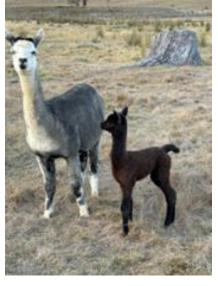

#### **Solid White Certified Male Huacaya**

IAR:

232748

DOB:

05.12.2016

Belbourie Titan

Clearview Katinka

Sire: Monga Khan

Dam:

Monga Madonna

Belbourie Brigand

Monga Micaela

Fleece: 2023: M22.8 SD 4.7 SL 95mm CF 93.8% CRV 44.3 Trim On

Another exceptional alpaca by Monga Khan. This 7 years old certified working male has everything: conformation, low micron, style/character, uniformity, handle, lustre, length, density. His 3 cria this season have potential. Reluctantly Mustang needs a new herd to call home and be able to use his show winning genetics.