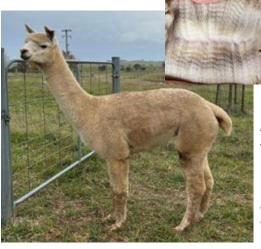

#### Lot 34 Lillyfield Lascari + F/Cria

Solid Light Fawn Female Huacaya

IAR:

231022

DOB:

23.11.2017

Thieves

Blue Grass Bollinger

Sire: Lillyfield Scorcerer Dam:

Lillyfield Serena

Brabant Fairy-Jane

Forestview Prince of

Wongadene Peruvian Irina

Mated: Free mating in Nov 24 to Lillyfield Pure Element Fleece: 2023-M 21.4 SD 3.8 CV 17.7 CRV 46 Trim On

Lascari has some amazing genetics in her background, Warrior on her sires side & lots of Accoyo on her dam's side. She is still a relatively young female with a classy female cria at foot carrying a very pleasing fleece style on a solid frame.

Lillyfield Alpacas —Reserved