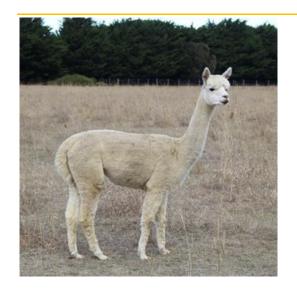

#### Lot 3 Kurrawa Legends Miss Vanity

#### Roan Female Huacaya

IAR:

250311

DOB:

28.09.2022

Sire:

Premier Kiwi Legend

Dam:

EP Cambridge Timeout

Kurrawa Gosh Im Posh

Premier Samira ET

Benleigh Legend

Kurrawa Isha

Mated: Currently being mated to Park View Bellows

Fleece: Nov 2023—M 19.3 SD 4.5 CF 97.8% CV 23.5 Trim On

Miss Vanity is the first female to be offered for sale from this line of genetics. She is full sister to Enforcer, Roll Of The Dice, Like I Give a Damn just to name a few. She is a solid framed female with a soft handling fleece.