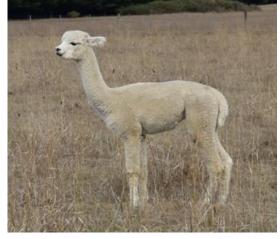

#### Lot 4 Kurrawa Vanessa

#### Solid White Female Huacaya

IAR:

243126

DOR:

26.12.2017

Kurrawa Alpacas —Reserved

Purrumbete Ledgers Boy **EP Cambridge Timeout** 

Sire: Park View Bellows Dam: Premier Ledgers Vision ET

> Park View Maybelle Sandjo Shakira

Mated: LMD 06.12.2023 Kurrawa Legend's Roll of the Dice Fleece: Nov 2023-M 25.3 SD 4.7 CF 87.6% CV 18.5 Trim On

Vanessa has a great mix of genetic including EP Cambridge, the elite Purrumbete lines and Highland Mist. She is an easy breeder and excellent mother and would be perfect for someone wanting a female that can produce white and colour. Her last cria is a special brown female, we are retaining her for our breeding program. She produces superfine offspring. Vanessa is mated to Kurrawa Legend's Roll of the Dice who is Sire by Kiwi Legend and is Enforcers full brother. She has correct conformation and still produces a commercial fleece. A female that has a lot to offer with super mix of bloodlines.