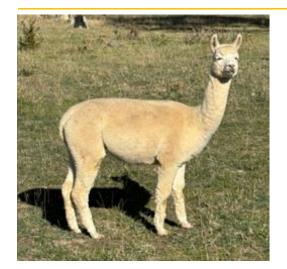

#### **Lot 13 Eaglewood Karime**

#### Medium Fawn Female Huacaya

Sire:

IAR:

Dam:

257974

DOB:

Alpacapena Kindihanna

Softfoot Galloway

Eaglewood Kylie

19.04.2021

Sunline Elegance Mated: Glenhope Neon 01.02-01.04.24

**Sunline Optimus** 

Shanbrooke Accoyo Invincible

Fleece: 3rd Fleece 2023: M 20.3 SD 4 CRV 44.8 3.2kg Saddle Trim On

Eaglewood Karime is a lovely well grown female with an extremely highly aligned and dense fleece. CRV 44.8 Both dam and sire are multiple champions plus 10 other championships. Karime had a very successful show career winning champions at Boorowa 2023 and recently at Hawkesbury Show 2024 2nd Placing at Sydney Royal 2023 winning 5 first and 3 seconds. She will be an asset to any breeding program