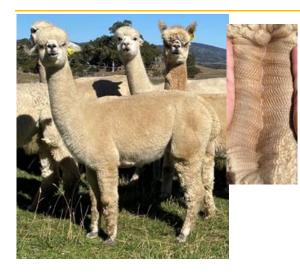

#### Lot 47 Bardella Park Comet

#### Roan Female Huacaya

IAR:

242688

DOB:

21.11.2022

Yaamba Enforcer

Shanbrooke Idol

Sire: Yenaminut Evokateur

Dam:

Bardella Park Asteroid

Yenaminut Evoka

Vision Asteria

Mated: LMD 28.04.2024 Precision Shaded Supremacy (RGr) Fleece: 2023 M 18. SD 4.2 CEM 8.6 CRV 40.2 Trim On

With her sire being well renowned producer Evokateur, and her dam jam-packed with exceptional grey and roan genetics, Comet offers the best of both white and colour breeding. She comes with a rarely released mating to Supremacy, who's progeny have blown us away this season, and will inject even more absolute powerhouse genetics into the progeny.