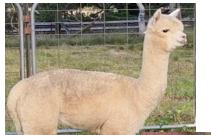

#### Lot 43 Ambersun Dahlia

#### Solid White Female Huacaya

IAR:

259989

DOB:

21.05.2023

Ambersun Alpacas —Reserved

Fine Choice Peruvian Travolta

Sire:

Ambersun Envy of Fortune

Ambersun Fortune Seeker

Dam:

Ambersun Ichiban White Diamond

Stansbury's Envy

Ambersun Pink Diamond

Mated: No

Fleece: 2023-M 15.4 SD 3.8 CV 24.6 Trim On

Dahlia is a very attractive upstanding young female. Her fleece is ultrafine (15.4 micron), soft handling and while delicate in its structure, has been tested as having a good degree of curvature (42.4). Her pedigree is rich with quality genetics of multiple National Supreme Champions behind her name, including Ambersun Fortune Seeker and Jolimont Warrior, and adding in to her pedigree, Peruvian Ultimo, Peruvian Auzengate and Windsong Valley Wilde Star. With these quality genetics behind her, Dahlia is sure to offer exciting breeding potential for the astute breeder, and comes highly recommended.