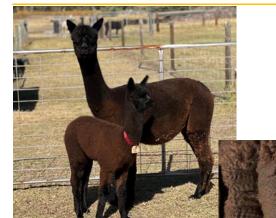

#### Lot 33 Arcady Lullaby + F/Cria

Solid Dark Brown Female Huacaya

IAR:

252759

DOB:

27.03.2022

Sire:

Hunter Augustus

**Hunter Classic Caesar** 

Dam:

Arcady Nocturne

**Arcady Paua** 

**Hunter Lady** 

Arcady Sweet Serenade

Mated: LMD 14.04.2024 to Arcady Glint (SDF) Fleece: 2023—M 20.9 SD 4.6 Trim On

This is a great 3-in-1 package for breeders of grey/roan/black or dark brown

Lullaby has proven very fertile with only one mating for each pregnancy and delivered a perfectly 'cooked' 1st cria after only 325 days gestation. She has a very soft-handling fleece with finer crimp style and a very clean profile.

Cria at foot is female Arcady Windchime, a SDBR, DOB 6.03.24 IAR264618 Follow Arcadian & Appaloosa Alpacas FB page for more information

Arcadian Alpacas —Reserved