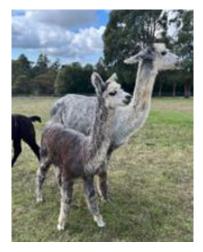

#### Lot 10 Coraz Zaida + F/Cria

#### **Light Grey Female Suri**

IAR:

210070

DOB:

El Kobar Quicksilver

13.11.2014

ILR ABF Eminance's Gray

Knight

Dam: Coraz Zinda

Tularosa Leonardo
Tularosa Lambada ET

Coraz Zula

Mated: No

Sire:

Fleece: 2023-M 28.7 SD 6.5 Trim On

Sire:

Excellent breeding female who has produced show quality greys and true blacks.

Female cria Boolaroo Zoom at foot (show quality).

Boolaroo Alpacas —Unreserved