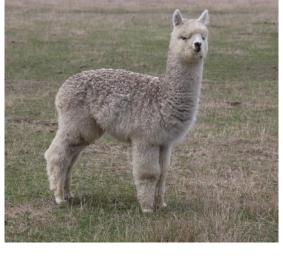

Monga Alpacas —Reserved

Lot 2 Kurrawa Worth the Wait

#### **Solid White Female Huacaya**

IAR:

262845

DOB:

08.08.2023

Sire:

Kurrawa Legend's Enforcer

Dam:

Park View Dianna

Park View Bellows

Kurrawa Gosh Im Posh

Premier Kiwi Legend

Park View Summer

Mated: Maiden

Fleece: April 2024 M17.2 SD 3.6 CF100% CV 21.1 Trim On

Worth the Wait is a promising young female with great substance of bone and a fleece to match. She has excellent fleece coverage which is soft handling and long growing.

She would ideally be suited to a colour breeding program having a medium fawn dam and Enforcer has colour in his pedigree.

Kurrawa Alpacas —Reserved