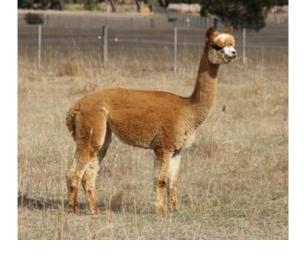

#### Lot 3 Kurrawa Legends Miss Vanity

#### Roan Female Huacaya

IAR:

250311

DOB:

28.09.2022

Sire:

Premier Kiwi Legend

Dam:

EP Cambridge Timeout

Kurrawa Gosh Im Posh

Premier Samira ET

Benleigh Legend

Kurrawa Isha

Mated: Currently being mated to Park View Bellows

Fleece: Nov 2023—M 19.3 SD 4.5 CF 97.8% CV 23.5 Trim On

Miss Vanity is the first female to be offered for sale from this line of genetics. She is full sister to Enforcer, Roll Of The Dice, Like I Give a Damn just to name a few. She is a solid framed female with a soft handling fleece.

Knowing what this family line can produce she would be an addition to any herd. She is being mated to Park View Bellows.