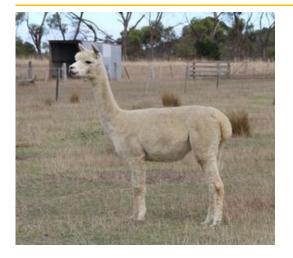

#### Lot 1 Monga Mustang

#### **Solid White Certified Male Huacaya**

IAR:

232748

DOB:

05.12.2016

Belbourie Titan

Clearview Katinka

Sire: Monga Khan

Dam:

Monga Madonna

Belbourie Brigand

Monga Micaela

Fleece: 2023: M22.8 SD 4.7 SL 95mm CF 93.8% CRV 44.3 Trim On

Another exceptional alpaca by Monga Khan. This 7 years old certified working male has everything: conformation, low micron, style/character, uniformity, handle, lustre, length, density. His 3 cria this season have potential. Reluctantly Mustang needs a new herd to call home and be able to use his show winning genetics.