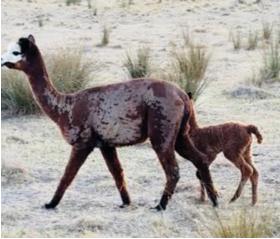

#### **Solid White Female Huacaya**

IAR:

262845

DOB:

08.08.2023

Sire:

Kurrawa Legend's Enforcer

Dam:

Park View Dianna

Park View Bellows

Kurrawa Gosh Im Posh

Premier Kiwi Legend

Park View Summer

Mated: Maiden

Fleece: April 2024 M17.2 SD 3.6 CF100% CV 21.1 Trim On

Worth the Wait is a promising young female with great substance of bone and a fleece to match. She has excellent fleece coverage which is soft handling and long growing.

She would ideally be suited to a colour breeding program having a medium fawn dam and Enforcer has colour in his pedigree.

Kurrawa Alpacas —Reserved