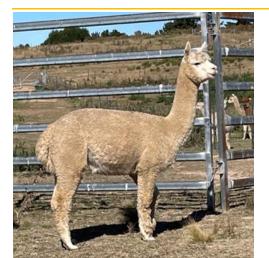

#### Lot 62 EP Cambridge Arcade

Solid True Black Female Huacaya

IAR:

257162

DOB:

25.02.2019

Sire:

Marguez Kristian

Dam:

EP Cambridge Scandulous
EP Cambridge Academy ET

Alpacaspecialist Shilo

Canchones Gendarme

EP Cambridge Royal Flare

Mated: LMD 14.03.2024 EP Cambridge Moonraker (Silver Grey) Fleece: 2023—M23.9 SD 5.1 CV 21.5 CRV 32 SL 90mm Trim Off

Elite black breeding female made available after producing two daughters while at stud with Goldleaf. Out of well renowned national winning black sire, Marquez Kristian.

Very black heritage, Arcade has been colour tested EEaa. This ensures she will have a genotypically black or silver grey cria with this current mating to up and coming grey sire, EP Cambridge Moonraker.

Goldleaf Alpacas —Reserved