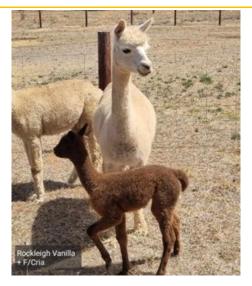

#### Lot 12 Rockleigh Vanilla + F/Cria

#### **Solid White Female Huacaya**

IAR:

233849

DOB:

Wilari Park Salazar

29.01.2020

Sire:

Rockleigh Snow

Fine Choice Armani

Dam:

Rockliegh Eclair

Trumar Tinsel

Trumar Mystere

Mated: LMD 01.03.2024 to Zubjuk

Fleece: 2020 —M 22.5 SD 4.3 CF 97.4% CRV 32.4 Trim On 2023—M29.9 SD 4.2 CF 71.3% CRV 36 Trim On

This sweet friendly girl is available as a 3in1 bundle package. She is an easy breeder, birther, and a fantastic mother.

Her current female cria was sired by Haylilla Zubjuk. With genetic I nfluences from Wilari Park Salazar, Fine Choice Peruvian Ultimo and Parnabrae Brutus. Vanilla would make a great addition for someone able to mate her to a softer handled male.