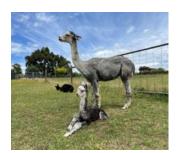

#### Lot 1 Monga Mustang

#### **Solid White Certified Male Huacaya**

IAR:

232748

DOB:

05.12.2016

Belbourie Titan

Clearview Katinka

Sire: Monga Khan

Dam:

Monga Madonna

Belbourie Brigand

Monga Micaela

Fleece: 2023: M22.8 SD 4.7 SL 95mm CF 93.8% CRV 44.3 Trim On

Another exceptional alpaca by Monga Khan. This 7 years old certified working male has everything: conformation, low micron, style/character, uniformity, handle, lustre, length, density. His 3 cria this season have potential. Reluctantly Mustang needs a new herd to call home and be able to use his show winning genetics.