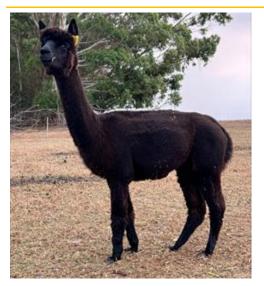

#### Lot 61 Goldleaf Vintage Playback

#### **Solid Med Fawn Female Huacaya**

IAR:

253108

DOB:

24.03.2022

Suncloud Kinetic

Bedrock Zayne

Sire: Suncloud Juanchito

Dam:

Goldleaf Vintage Zenith

Finale

Peaceful Waters Femme

Goldleaf Vintage Showpiece ET

Mated: N/A

Fleece: 2023—M 15.3 SD 4.4 CV 28.7 CRV 45.4 SL 100mm Trim Off

Fawn maiden female that would suit another white or coloured breeding program. High frequency fleece type that continues to be super fine on her third fleece. Playback descends from one of the most reliable female lines at Goldleaf.

Access to the best of the best genetics with her sire, Suncloud Juanchito consistently awarded sire's progeny awards.