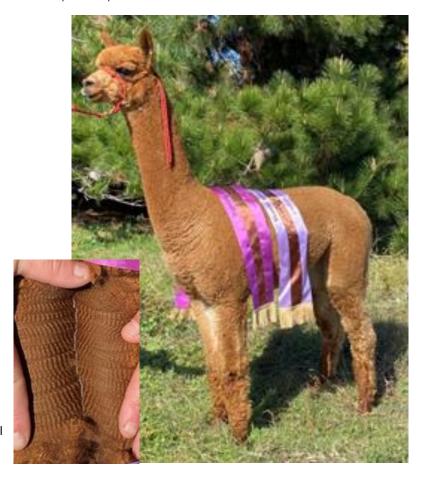

Mapa Alpacas —Reserved

Cold as Ice is a small compact female with a soft handling fleece. You can see the bright white and lustre that comes through when its not overly dirty!

This style of well defined crimp style, good level of density and great carriage of positive traits across her whole body.

She comes with a mating to our Patagonia Elite Lone Star male who will give her even more density, whilst continuing to hold on the other traits such as white brightness and lustre that he carries as well.

This girl is well worth looking at as she has so many positive attributes to offer.

Grey Gum Shaabang Goldleaf Nobility ET

Sire: Grey Gum Classified Dam: Goldleaf Ice Ice Baby

Grey Gum Low Voltage Banksia Park SXC5 Tango Moon

Mated: LMD 19.04.2022 Patagonia Elite Lone Star (SW)

Fleece: 2023—M 18.2 SD 3.1 Trim On

Mapa Alpacas —Reserved