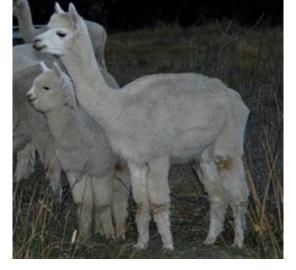

#### Lot 21 Silcron Snowdrift + M/Cria

#### **Light Fawn Female Huacaya**

IAR:

238440

DOB:

19.11.2019

Rosedeane Sayonara

Silcron Icemaster

Sire:

Futura Momentum

Dam:

Silcron Ice Crystal

**Futura Chiffon** 

Silcron Amber

Mated: LMD 21.04.2024 Silcron Harpoon Fleece: 2023-M 19.2 SD 4.3 CF 98.8% Trim On

Snowdrift is a textbook mum. She conceives easily and births easily, producing vigorous fast growing attractive cria. She is offered with a lovely male cria at foot sire by Silcron Harpoon. Harpoon's offspring to date are discplaying excellent qualities and winning broad ribbons. Snowdrift's previous cria, a Harpoon daughter is being retained in the herd. This mating has been repeated making this a 3in1 package! Note Snowdrift has a palm sized faint fawn spot on her nexk and one thigh however has never passed this on.

Cria is Silcron Blizzard