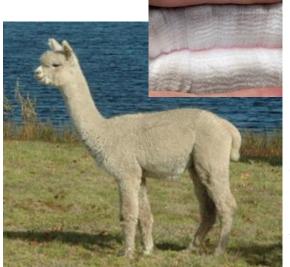

#### Lot 1 Monga Mustang

#### **Solid White Certified Male Huacaya**

IAR:

232748

DOB:

05.12.2016

Belbourie Titan

Clearview Katinka

Sire: Monga Khan

Dam:

Monga Madonna

Belbourie Brigand

Monga Micaela

Fleece: 2023: M22.8 SD 4.7 SL 95mm CF 93.8% CRV 44.3 Trim On

Another exceptional alpaca by Monga Khan. This 7 years old certified working male has everything: conformation, low micron, style/character, uniformity, handle, lustre, length, density. His 3 cria this season have potential. Reluctantly Mustang needs a new herd to call home and be able to use his show winning genetics.

2019: National Fleece – Most Valuable Commercial

2019: Charles Ledger Fleece – Supreme Huacaya

2020: Canberra Royal Fleece — Champion Senior.

2021: Highlands Halter – Champion Mature.2021: Highlands Halter – Best White Huacaya.