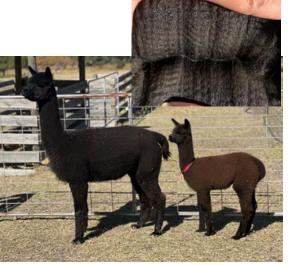

#### Lot 26 Baarrooka Magic Evander + M/Cria

#### **True Black Female Suri**

IAR:

252021

DOB:

16.03.2021

Sire:

Black

Baarrooka UB Magician ET

ILR ABF Riptide's Ultimate

Dam:

**Canchones Totem** Baarrooka Empress

Baarrooka Durango's Magic

Baarrooka Top Deck

Mated: LMD 24.04.24 Baarrooka TB Black Trans Am Fleece: 2023 M 22.8 SD 4.7 CF 93.3% CV 20.4 Trim On

Typical of Magician progeny, Evander is a well grown, heavy boned female with excellent lustrous and well-locked true black fleece. With the combination of US-imported males Ultimate Black and Durango on her paternal side, her potential for producing quality progeny is demonstrated throughout the quality Baarrooka black breeding program. She has a very stylish black male cria by Firecracker at side—DOB 25.02.24 and has been mated to Trans Am, sire of Best Black Male and Female at 2023 Nationals. An impressive 3-in-1 package for the serious black suri breeder.