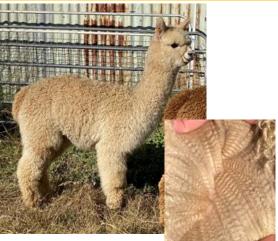

#### Lot 1 Monga Mustang

#### **Solid White Certified Male Huacaya**

IAR:

232748

DOB:

05.12.2016

Belbourie Titan

Clearview Katinka

Sire: Monga Khan

Dam:

Monga Madonna

Belbourie Brigand

Monga Micaela

Fleece: 2023: M22.8 SD 4.7 SL 95mm CF 93.8% CRV 44.3 Trim On

Another exceptional alpaca by Monga Khan. This 7 years old certified working male has everything: conformation, low micron, style/character, uniformity, handle, lustre, length, density. His 3 cria this season have potential. Reluctantly Mustang needs a new herd to call home and be able to use his show winning genetics.