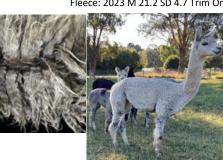

#### Lot 8 Boolaroo Lavish

#### **Medium Grey Female Suri**

IAR:

258164

24.03.2022

Sire:

Boolaroo Silver

Tularosa Leonardo

Dam:

Suilana Lillypilly

Tularosa Sheila

Jolimont Lillbelle

Mated: No

Fleece: 2023 M 21.2 SD 4.7 Trim On

Elite quality female with high quality rare genetics. This girl is well grown with solid conformation, well locked lustrous and fine with a dense fleece. Good show results and excellent nature, easy to handle.

Boolaroo Alpacas —Unreserved