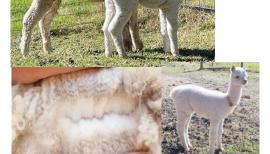

Knowing what this family line can produce she would be an addition to any herd. She is being mated to Park View Bellows.

#### Lot 4 Kurrawa Vanessa

#### Solid White Female Huacaya

IAR:

243126

DOR:

26.12.2017

Kurrawa Alpacas —Reserved

Purrumbete Ledgers Boy **EP Cambridge Timeout** 

Sire: Park View Bellows Dam: Premier Ledgers Vision ET

> Park View Maybelle Sandjo Shakira

Mated: LMD 06.12.2023 Kurrawa Legend's Roll of the Dice Fleece: Nov 2023-M 25.3 SD 4.7 CF 87.6% CV 18.5 Trim On

Vanessa has a great mix of genetic including EP Cambridge, the elite Purrumbete lines and Highland Mist. She is an easy breeder and excellent mother and would be perfect for someone wanting a female that can produce white and colour. Her last cria is a special brown female, we are retaining her for our breeding program. She produces superfine offspring. Vanessa is mated to Kurrawa Legend's Roll of the Dice who is Sire by Kiwi Legend and is Enforcers full brother. She has correct conformation and still produces a commercial fleece. A female that has a lot to offer with super mix of bloodlines.