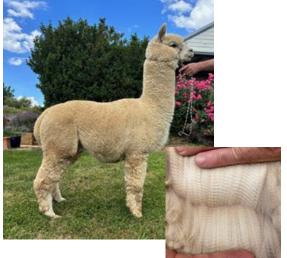

#### Lot 18 Silcron Gaia

#### **Solid Light Fawn Female Huacaya**

IAR:

247858

DOB:

04.04.2023

Lillyfield Gaughin

Thieves

Yaringa Heritage ET

Sire:

Dam:

Silcron Kindred Spirit

Lillyfield Marsheille

Forestview Prince of

Silcron Sprite

Mated: Maiden

Fleece: 2023-M 16 SD 3.9 CF 100% Trim On

Gaia is a correct young female with a superfine soft fawn fleece showing good commercial length on a correct frame. From a white sire and dam her genetic background includes some well-known MF and LF linage that should appeal to those breeding for colour.

She exhibits a lovely soft shade of solid light fawn herself. She should be ready to commence her breeding career in spring, whatever colour direction you choose.