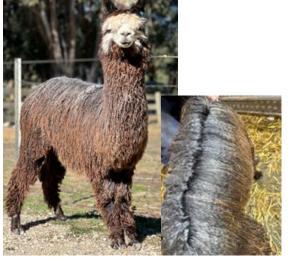

#### **Solid White Certified Male Huacaya**

IAR:

232748

DOB:

05.12.2016

Belbourie Titan

Clearview Katinka

Sire: Monga Khan

Dam:

Monga Madonna

Belbourie Brigand

Monga Micaela

Fleece: 2023: M22.8 SD 4.7 SL 95mm CF 93.8% CRV 44.3 Trim On

Another exceptional alpaca by Monga Khan. This 7 years old certified working male has everything: conformation, low micron, style/character, uniformity, handle, lustre, length, density. His 3 cria this season have potential. Reluctantly Mustang needs a new herd to call home and be able to use his show winning genetics.

2019: National Fleece – Most Valuable Commercial

2019: Charles Ledger Fleece – Supreme Huacaya

2020: Canberra Royal Fleece — Champion Senior.

2021: Highlands Halter – Champion Mature.2021: Highlands Halter – Best White Huacaya.