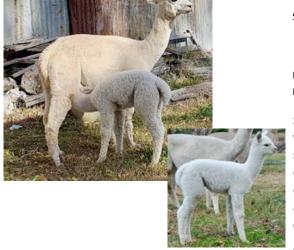

#### Lot 23 Gunnamatta Sylvie

#### Medium Grey Female Huacaya

IAR:

264631

DOB:

08.11.2023

Sire:

Morning Star Florimond

Gunnamatta Felix

Dam:

Nocturne If Looks Could Kill

Dreamwood Estate Fifi

Gunnamatta Cilla Gunnamatta Cinderella

Mated: Maiden Fleece: Cria fleece

With a background of highly regarded greys and blacks, she would be an asset to any coloured herd.

Gunnamatta Stud —Unreserved