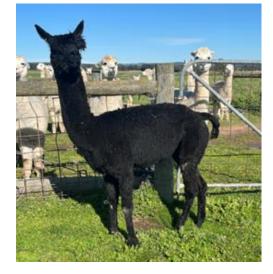

#### Lot 9 Greydeam Inkwell

#### True Black Female Suri

IAR:

236235

DOB:

Tularosa Leonardo

13.11.2018

Sire:

Pacofino Inkspot

Pacofino Purple Rain

Dam:

Coraz Zimi

EP Cambridge Miss Pacofino

Coraz Zumi

Mated: No

Fleece: 2023-M 23.6 SD 5.2 Trim On

Fantastic breeding female.

Quality genetics, fine and well locked true black fleece, halter trained with successful show career. Has produced stunning true black show quality cria.