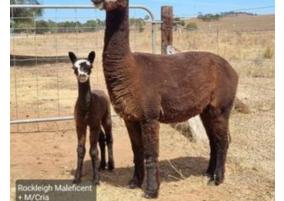

#### Lot 11 Rockleigh Maleficent + M/Cria

#### Fancy BBLK/WHT Female Huacaya

IAR:

233841

DOB:

24.02.2019

Greenwood Bentley

Follyfoot Farm Casanova

Dam:

Fine Choice Armani Rockleigh Jadis

Follyfoot Farm Pizzaz

Kimberley Ash Susan

Mated: LMD 21.03.2024 to Haylilla Zubjuk

Fleece: 2019—M 16.7 SD 4.6 CF100% CRV 31.6 Trim On 2023—M 23.8 SD 5.8 CF 88.6% CRV 38.2 Trim Off

A beautiful female with a stunning boy at foot. This 3in1 bundle is a must have for any coloured or fancy breeder.

Maleficent has a lovely frame with beautiful striking markings and soft fleece. Her cria has taken on his fathers density and style and mothers beautiful colours and markings. He is definitely one to keep an eye on as a potential stud male when he grows up! Maleficent's genetics paired so perfectly with Zubjuk for her current cria that she has been paired up with him again next year. We expect her next cria to be just as stunning.