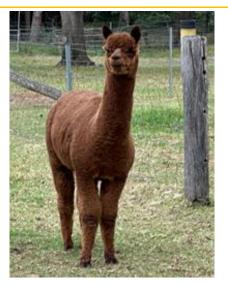

#### Lot 42 Buckland The Hulk

#### **Solid White Certified Male Huacaya**

IAR:

226053

DOB:

21.01.2019

One of the pivotal breeding males of the Buckland success story.

He is masculine in his presence, with a heavy boned, well conformed and proportioned frame.

The Hulk has a bright, highly organised, deep amplitude crimp style. He owes his stylish fleece to the genetic contribution of his fore fathers: J. Warrior, WV Iceman and Kiwi Legend. Windsong Vallery Iceman Premier Kiwi Legend

Sire. Acacia Caribbean Dam: Kurrawa Legends Invincibella

> Acacia Calypso Kurrawa Runnaway Bride

Fleece: 2023: - M29.9 SD 5.5 CV 18.3 Trim On

Champ Junior Male—Bendigo Ag Show Res Champ Junior Male—Wangaratta Ag Show First in Junior White Male Class—National Show

Ambersun Alpacas —Reserved