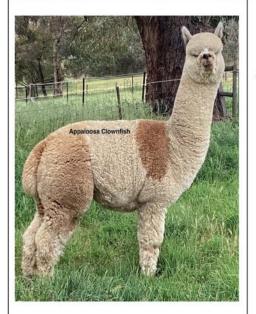

### Appaloosa CLOWNFISH (AKA Nemo)

Our youngest stud male exhibits the BEST of both fancy & appaloosa patterns.

We are pleased to release for sale, a number of girls pregnant to him. As at 05/24, Nemo has had only 5 shows for 5 first places Incl. 3 Best Fancy Sashes & 1 Champion Fancy Male (Colourbration 2023) Every judge has praised his fleece for its great brightness, evenness of style & micron plus excellent staple length growth. His 'true to type' huacaya appeal is obvious. 'Like' Arcadian & Appaloosa Alpacas on Facebook for more info & updates

or Email denisemoysey@gmail.com

ALPACAS