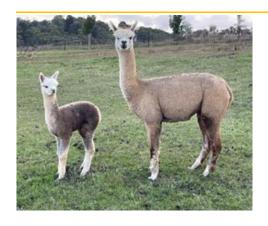

#### Lot 42 Buckland The Hulk

#### **Solid White Certified Male Huacaya**

IAR:

226053

DOB:

21.01.2019

One of the pivotal breeding males of the Buckland success story.

He is masculine in his presence, with a heavy boned, well conformed and proportioned frame.

The Hulk has a bright, highly organised, deep amplitude crimp style. He owes his stylish fleece to the genetic contribution of his fore fathers: J. Warrior, WV Iceman and Kiwi Legend. Windsong Vallery Iceman Premier Kiwi Legend

Sire. Acacia Caribbean Dam: Kurrawa Legends Invincibella

> Acacia Calypso Kurrawa Runnaway Bride

Fleece: 2023: - M29.9 SD 5.5 CV 18.3 Trim On

Champ Junior Male—Bendigo Ag Show Res Champ Junior Male—Wangaratta Ag Show First in Junior White Male Class—National Show