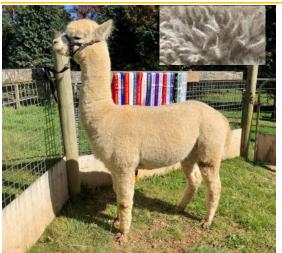

#### Lot 1 Monga Mustang

#### **Solid White Certified Male Huacaya**

IAR:

232748

DOB:

05.12.2016

Belbourie Titan

Clearview Katinka

Sire: Monga Khan

Dam:

Monga Madonna

Belbourie Brigand

Monga Micaela

Fleece: 2023: M22.8 SD 4.7 SL 95mm CF 93.8% CRV 44.3 Trim On

Another exceptional alpaca by Monga Khan. This 7 years old certified working male has everything: conformation, low micron, style/character, uniformity, handle, lustre, length, density. His 3 cria this season have potential. Reluctantly Mustang needs a new herd to call home and be able to use his show winning genetics.

2019: National Fleece – Most Valuable Commercial

2019: Charles Ledger Fleece – Supreme Huacaya

2020: Canberra Royal Fleece — Champion Senior.

2021: Highlands Halter – Champion Mature.2021: Highlands Halter – Best White Huacaya.