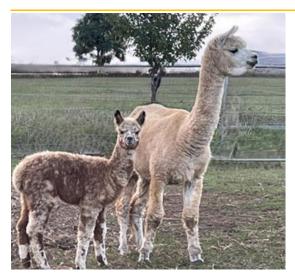

#### **Solid White Certified Male Huacaya**

IAR:

232748

DOB:

05.12.2016

Belbourie Titan

Clearview Katinka

Sire: Monga Khan

Dam:

Monga Madonna

Belbourie Brigand

Monga Micaela

Fleece: 2023: M22.8 SD 4.7 SL 95mm CF 93.8% CRV 44.3 Trim On

Another exceptional alpaca by Monga Khan. This 7 years old certified working male has everything: conformation, low micron, style/character, uniformity, handle, lustre, length, density. His 3 cria this season have potential. Reluctantly Mustang needs a new herd to call home and be able to use his show winning genetics.