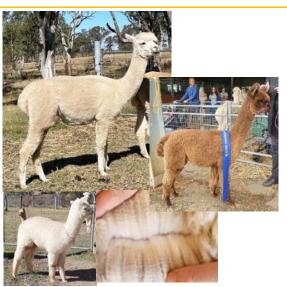

#### Lot 5 Kurrawa Fire N Ice

#### White Female Huacaya

IΔR·

262831

DOR:

28.09.2022

Sire:

Windsong Valley Firedrag-

Sierra Vista Santorni

EP Cambridge Forged In

Dam:

Park View Autumn Rose

Fire

Cambridge Chancer

Suezendy Winter Rose

Mated: Currently being mated to Park View Bellows Fleece: Nov 2023-M 17 SD 3 CF100% CV17.8 Trim On

Ice is a well conformed female, her fleece has a luxurious handle with a high frequency crimp style. Ice has a fawn spot near her tail on her rump so we have mated her to our medium fawn sire, Park View Bellow's a son of EP Cambridge Timeout.

Having EP Cambridge Forged in Fire as her sire with this mating we are hoping for a coloured offspring with quality fibre. Forged in Fire sired the best med/dark fawn in show at the 2023 Nationals. Check out her pedigree on the data base to see the list