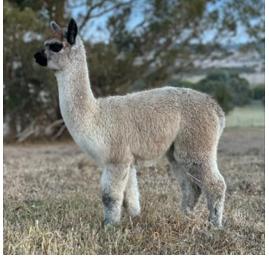

#### Lot 59 Goldleaf Suncloud T051

#### **Light Fawn Female Huacaya**

IAR:

248054

DOB:

21.12.2022

Sire:

Suncloud Juanchito Suncloud Negotiable

Dam:

Glenhope Griffin Glenhope Nettle

Suncloud Miranda

Glenhope Jiggles

Fleece: 2023-M 16.7 SD 3.8 CV 22.9 CRV 52.8 SL 70mm Trim Off

Very light fawn maiden female, well grown and ready to be mated to your sire of choice. Deep bold crimp, with ultra soft fibre that extends into the extremities. Heavy cutting fibre producer.

Access to top genetics from the Suncloud breeding program, as Suncloud Negotiable is one of the top proven sires already producing Champions and bale-fillers.

Goldleaf Alpacas —Reserved