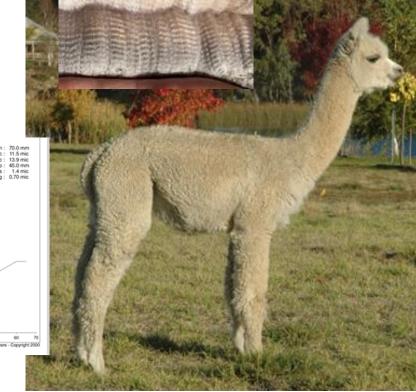

#### Lot 1 Monga Mustang

#### **Solid White Certified Male Huacaya**

IAR:

232748

DOB:

05.12.2016

Belbourie Titan

Clearview Katinka

Sire: Monga Khan

Dam:

Monga Madonna

Belbourie Brigand

Monga Micaela

Fleece: 2023: M22.8 SD 4.7 SL 95mm CF 93.8% CRV 44.3 Trim On

Another exceptional alpaca by Monga Khan. This 7 years old certified working male has everything: conformation, low micron, style/character, uniformity, handle, lustre, length, density. His 3 cria this season have potential. Reluctantly Mustang needs a new herd to call home and be able to use his show winning genetics.

2019: National Fleece – Most Valuable Commercial

2019: Charles Ledger Fleece – Supreme Huacaya

2020: Canberra Royal Fleece — Champion Senior.

2021: Highlands Halter – Champion Mature.2021: Highlands Halter – Best White Huacaya.