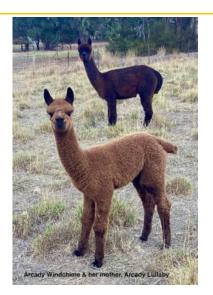

#### Lot 33 Arcady Lullaby + F/Cria

Solid Dark Brown Female Huacaya

IAR:

252759

DOB:

27.03.2022

Sire:

Hunter Augustus

**Hunter Classic Caesar** 

Dam:

Arcady Nocturne

**Arcady Paua** 

**Hunter Lady** 

Arcady Sweet Serenade

Mated: LMD 14.04.2024 to Arcady Glint (SDF) Fleece: 2023—M 20.9 SD 4.6 Trim On

This is a great 3-in-1 package for breeders of grey/roan/black or dark brown

Lullaby has proven very fertile with only one mating for each pregnancy and delivered a perfectly 'cooked' 1st cria after only 325 days gestation. She has a very soft-handling fleece with finer crimp style and a very clean profile.

Cria at foot is female Arcady Windchime, a SDBR, DOB 6.03.24 IAR264618 Follow Arcadian & Appaloosa Alpacas FB page for more information

Arcadian Alpacas —Reserved