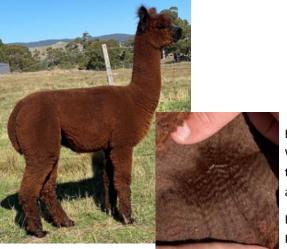

#### Lot 33 Arcady Lullaby + F/Cria

Solid Dark Brown Female Huacaya

IAR:

252759

DOB:

27.03.2022

Sire:

Hunter Augustus

**Hunter Classic Caesar** 

Dam:

Arcady Nocturne

**Arcady Paua** 

**Hunter Lady** 

Arcady Sweet Serenade

Mated: LMD 14.04.2024 to Arcady Glint (SDF) Fleece: 2023—M 20.9 SD 4.6 Trim On

This is a great 3-in-1 package for breeders of grey/roan/black or dark brown

Lullaby has proven very fertile with only one mating for each pregnancy and delivered a perfectly 'cooked' 1st cria after only 325 days gestation. She has a very soft-handling fleece with finer crimp style and a very clean profile.

Cria at foot is female Arcady Windchime, a SDBR, DOB 6.03.24 IAR264618 Follow Arcadian & Appaloosa Alpacas FB page for more information

Arcadian Alpacas —Reserved