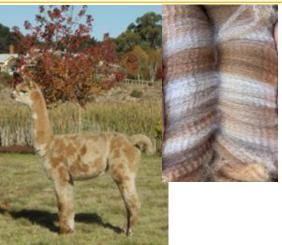

#### Lot 4 Kurrawa Vanessa

#### Solid White Female Huacaya

IAR:

243126

DOR:

26.12.2017

Kurrawa Alpacas —Reserved

Purrumbete Ledgers Boy **EP Cambridge Timeout** 

Sire: Park View Bellows Dam: Premier Ledgers Vision ET

> Park View Maybelle Sandjo Shakira

Mated: LMD 06.12.2023 Kurrawa Legend's Roll of the Dice Fleece: Nov 2023-M 25.3 SD 4.7 CF 87.6% CV 18.5 Trim On

Vanessa has a great mix of genetic including EP Cambridge, the elite Purrumbete lines and Highland Mist. She is an easy breeder and excellent mother and would be perfect for someone wanting a female that can produce white and colour. Her last cria is a special brown female, we are retaining her for our breeding program. She produces superfine offspring. Vanessa is mated to Kurrawa Legend's Roll of the Dice who is Sire by Kiwi Legend and is Enforcers full brother. She has correct conformation and still produces a commercial fleece. A female that has a lot to offer with super mix of bloodlines.