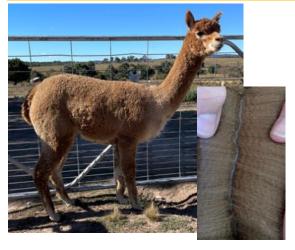

Mapa Alpacas —Reserved

Cold as Ice is a small compact female with a soft handling fleece. You can see the bright white and lustre that comes through when its not overly dirty!

This style of well defined crimp style, good level of density and great carriage of positive traits across her whole body.

She comes with a mating to our Patagonia Elite Lone Star male who will give her even more density, whilst continuing to hold on the other traits such as white brightness and lustre that he carries as well.

This girl is well worth looking at as she has so many positive attributes to offer.

Grey Gum Shaabang Goldleaf Nobility ET

Sire: Grey Gum Classified Dam: Goldleaf Ice Ice Baby

Grey Gum Low Voltage Banksia Park SXC5 Tango Moon

Mated: LMD 19.04.2022 Patagonia Elite Lone Star (SW)

Fleece: 2023—M 18.2 SD 3.1 Trim On

Mapa Alpacas —Reserved