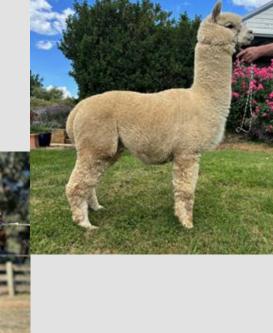

#### Lot 1 Monga Mustang

#### **Solid White Certified Male Huacaya**

IAR:

232748

DOB:

05.12.2016

Belbourie Titan

Clearview Katinka

Sire: Monga Khan

Dam:

Monga Madonna

Belbourie Brigand

Monga Micaela

Fleece: 2023: M22.8 SD 4.7 SL 95mm CF 93.8% CRV 44.3 Trim On

Another exceptional alpaca by Monga Khan. This 7 years old certified working male has everything: conformation, low micron, style/character, uniformity, handle, lustre, length, density. His 3 cria this season have potential. Reluctantly Mustang needs a new herd to call home and be able to use his show winning genetics.

2019: National Fleece – Most Valuable Commercial

2019: Charles Ledger Fleece – Supreme Huacaya

2020: Canberra Royal Fleece — Champion Senior.

2021: Highlands Halter – Champion Mature.2021: Highlands Halter – Best White Huacaya.