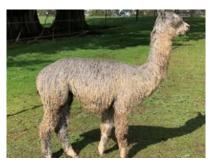

#### Lot 1 Monga Mustang

#### **Solid White Certified Male Huacaya**

IAR:

232748

DOB:

05.12.2016

Belbourie Titan

Clearview Katinka

Sire: Monga Khan

Dam:

Monga Madonna

Belbourie Brigand

Monga Micaela

Fleece: 2023: M22.8 SD 4.7 SL 95mm CF 93.8% CRV 44.3 Trim On

Another exceptional alpaca by Monga Khan. This 7 years old certified working male has everything: conformation, low micron, style/character, uniformity, handle, lustre, length, density. His 3 cria this season have potential. Reluctantly Mustang needs a new herd to call home and be able to use his show winning genetics.

2019: National Fleece – Most Valuable Commercial

2019: Charles Ledger Fleece – Supreme Huacaya

2020: Canberra Royal Fleece — Champion Senior.

2021: Highlands Halter – Champion Mature.2021: Highlands Halter – Best White Huacaya.

Monga Alpacas —Reserved

Lot 2 Kurrawa Worth the Wait