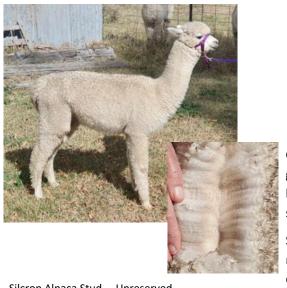

#### **Lot 19 Silcron Mirror Mirror**

#### **Solid White Female Huacaya**

IAR:

247853

DOB:

08.12.2022

Yaringa Heritage ET

Futura Momentum

Sire: Silcron Harpoon Dam:

Silcron Reflection Silcron Antartic Echo

Silcron Harp

Mated: Maiden

Fleece: 2023: M 14.4 SD 3.8 CF 100% Trim On

Mirror is an attractive young female with a sweet nature. She has good coverage of ultrafine soft handling fleece with pleasing length and brightness on a well conformed frame with a true to type huacaya head.

Offered for sale because she has a full sister coming on and space is limited, Mirror presents a fabulous opportunity to breed something special in your herd.

Silcron Alpaca Stud —Reserved