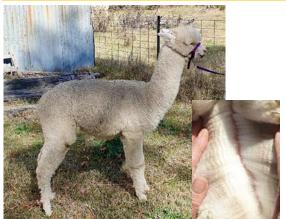

#### Lot 20 Silcron Witchcraft

#### **Solid White Female Huacaya**

Sire:

IAR:

247861

DOB:

28.03.2021

Jolimont Warrior

Lillyfield Alchemy

Dam:

Silcron Antarctic Echo

Brabant Fairy-Jane

Silcron Antarctica

Silcron Charango

Mated: LMD 10.12.2023 Silcron Harpoon Fleece: 2023 M 25.7 SD 5.1 CF 83.5% Trim On

At 3 years of age Witchcraft is in her prime. She conceived with her first mating and produced a lovely male cria. He appears in this photo to show what she has produced but is NOT included in the sale.

However, the mating has been repeated and she is due to birth in November this year. A strong and competent mother, Witchcraft has much to offer. If she gives you a daughter this time I'll be jealous!

Silcron Alpaca Stud —Unreserved