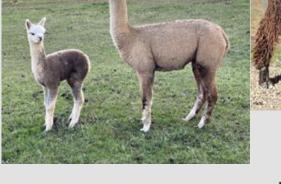

#### Lot 14 Incamon Nilani + F/Cria

#### **Medium Grey Female Huacaya**

IAR:

228054

DOB:

20.11.2017

Sire:

Vista Azulo

Dam:

Lavender Park Ezariah

Masion Mauve

Morning Star Blueberry

Tarraganda Lodge Ekeko

Lavender Park Magdalena

Mated: To be mated to Shanbrooke Silverspoon (MG)

Fleece: 2023 M 23.2 SD 4.7 CRV 40 Trim On

Nilani is a well grown grey female that was shown with success, 1 first and 3 second places.

She has a very nice black female cria at foot DOB 23.03.2024 sired by Shanbrooke Silverspoon and looking very nice.

Nilani cut a big fleece and is in excellent condition, She will be an asset to a grey breeder, The black cria is very soft and showing good crimp development.