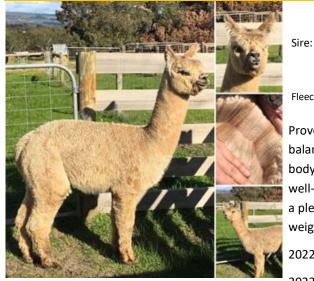

#### Lot 1 Monga Mustang

#### **Solid White Certified Male Huacaya**

IAR:

232748

DOB:

05.12.2016

Belbourie Titan

Clearview Katinka

Sire: Monga Khan

Dam:

Monga Madonna

Belbourie Brigand

Monga Micaela

Fleece: 2023: M22.8 SD 4.7 SL 95mm CF 93.8% CRV 44.3 Trim On

Another exceptional alpaca by Monga Khan. This 7 years old certified working male has everything: conformation, low micron, style/character, uniformity, handle, lustre, length, density. His 3 cria this season have potential. Reluctantly Mustang needs a new herd to call home and be able to use his show winning genetics.

2019: National Fleece – Most Valuable Commercial

2019: Charles Ledger Fleece – Supreme Huacaya

2020: Canberra Royal Fleece — Champion Senior.

2021: Highlands Halter – Champion Mature.2021: Highlands Halter – Best White Huacaya.

Monga Alpacas —Reserved

Lot 2 Kurrawa Worth the Wait