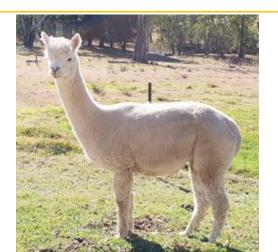

#### Lot 6 Kurrawa Quinta

#### Solid White Female Huacaya

IAR:

243130

DOB:

06.01.2018

Sire:

Park View Bellows

**EP Cambridge Timeout** 

Dam:

Kurrawa Champagne Bubbles

Park View Maybelle

Kurrawa Drama Queen

Jolimont Tucapel

Mated: Currently being mated to EP Cambridge Forged In Fire

Fleece: Nov 2023—M 24 SD 4.9 CF 89.5% CV 20.5 Trim On

Quinta is a no fuss girl, easy breeder and fantastic mum. She is only offered in this auction as we have retained her dark fawn daughter.

She had a beautiful fleece in her younger day and was in our show team. Her dam line is one of our most consistent lines. Quinta has correct conformation and character in her fleece. Her covering sire produced the best med/dark fawn in show at the 2023 Nationals, we are hoping for something special from this mating.