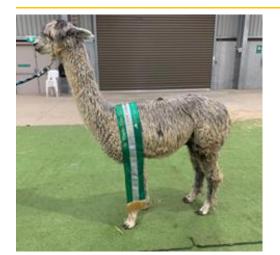

#### Lot 7 Boolaroo Silver

#### **Medium Grey Certified Male Suri**

IAR:

225802

DOB:

01.11.2017

Boolaroo Alpacas —Unreserved

ILR ABF Eminance's Gray

Tularosa Lambada ET

Pinjarra Starmoss

Sire: Tularosa Leonardo

Tularosa Sheila Dam:

Tambrae Sioda

Fleece: 2023: M227.2 SD 5.4 Trim On

This male has an even Silvery grey fleece with good locking style, density and lustre, with a solid conformation and ease of handling.