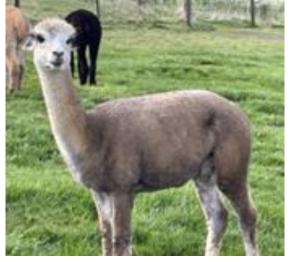

#### Lot 7 Boolaroo Silver

#### **Medium Grey Certified Male Suri**

IAR:

225802

DOB:

01.11.2017

Boolaroo Alpacas —Unreserved

ILR ABF Eminance's Gray

Tularosa Lambada ET

Pinjarra Starmoss

Sire: Tularosa Leonardo

Tularosa Sheila Dam:

Tambrae Sioda

Fleece: 2023: M227.2 SD 5.4 Trim On

This male has an even Silvery grey fleece with good locking style, density and lustre, with a solid conformation and ease of handling.

He had extensive show success and is now producing some impressive greys and true blacks.

DOB:

El Kobar Winchester